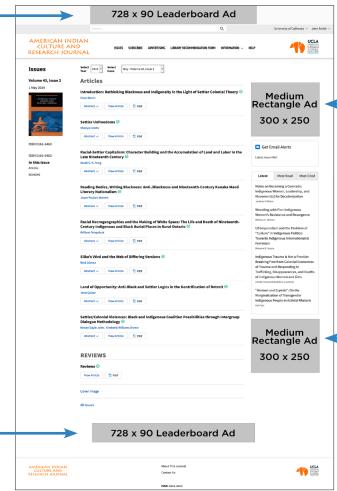

#### Issue Placement

## Choose your preferred placement page and ad site.

| Ad Name            | Size (Pixels) | Placement                                                                                       |
|--------------------|---------------|-------------------------------------------------------------------------------------------------|
| Leaderboard        | 728 x 90      | Appears at the top of every page                                                                |
| Mobile Leaderboard | 320 x 50      | Appears at the top of every page in mobile view                                                 |
| Footer             | 728 x 90      | Appears at the bottom of every page                                                             |
| Mobile Footer      | 320 x 50      | Appears at the bottom of every page in mobile view                                              |
| Tile 1             | 300 x 250     | Appears on right-hand side of the homepage as well as at the top of every interior content page |
| Tile 2             | 300 x 250     | Appears on the right-hand side of interior content pages                                        |
| Tile 3             | 300 x 250     | Appears on the right-hand side of interior content pages                                        |