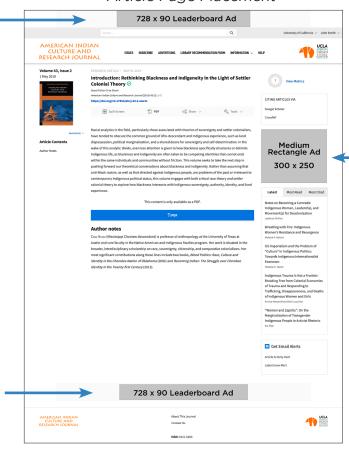

# Article Page Placement

## Choose your preferred placement page and ad site.

| Ad Name            | Size (Pixels) | Placement                                                                                       |
|--------------------|---------------|-------------------------------------------------------------------------------------------------|
| Leaderboard        | 728 x 90      | Appears at the top of every page                                                                |
| Mobile Leaderboard | 320 x 50      | Appears at the top of every page in mobile view                                                 |
| Footer             | 728 x 90      | Appears at the bottom of every page                                                             |
| Mobile Footer      | 320 x 50      | Appears at the bottom of every page in mobile view                                              |
| Tile 1             | 300 x 250     | Appears on right-hand side of the homepage as well as at the top of every interior content page |
| Tile 2             | 300 x 250     | Appears on the right-hand side of interior content pages                                        |
| Tile 3             | 300 x 250     | Appears on the right-hand side of interior content pages                                        |