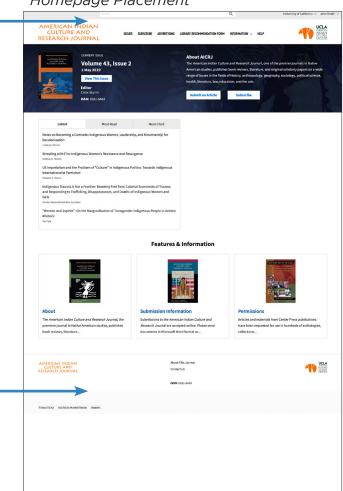

#### Homepage Placement

## Choose your preferred placement page and ad site.

| Ad Name            | Size (Pixels) | Placement                                                                                       |
|--------------------|---------------|-------------------------------------------------------------------------------------------------|
| Leaderboard        | 728 x 90      | Appears at the top of every page                                                                |
| Mobile Leaderboard | 320 x 50      | Appears at the top of every page in mobile view                                                 |
| Footer             | 728 x 90      | Appears at the bottom of every page                                                             |
| Mobile Footer      | 320 x 50      | Appears at the bottom of every page in mobile view                                              |
| Tile 1             | 300 x 250     | Appears on right-hand side of the homepage as well as at the top of every interior content page |
| Tile 2             | 300 x 250     | Appears on the right-hand side of interior content pages                                        |
| Tile 3             | 300 x 250     | Appears on the right-hand side of interior content pages                                        |